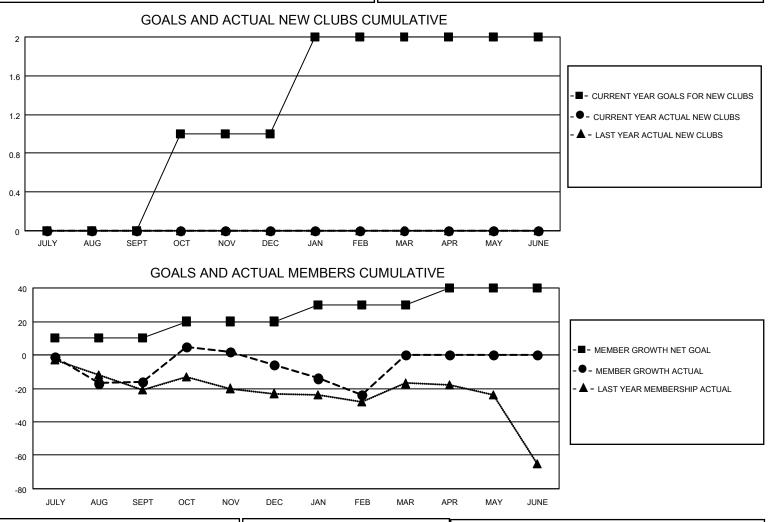

## LOCATION MONTANA

District 37

Results as of: 2/28/2023

| Clubs                 |               |           |               | Members               |                         |                         |                                                    |
|-----------------------|---------------|-----------|---------------|-----------------------|-------------------------|-------------------------|----------------------------------------------------|
| RESULTS FOR 2022-2023 |               |           |               | RESULTS FOR 2022-2023 |                         |                         |                                                    |
| QUARTER               | NEW CLUB GOAL | NEW CLUBS | DROPPED CLUBS | QUARTER               | IBER GROWTH NET<br>GOAL | MEMBER GROWTH<br>ACTUAL | DROPPED<br>MEMBERS ACTUAL<br>(including transfers) |
| JULY/AUG/SEPT         | 0             | 0         | 1             | JULY/AUG/SEPT         | 10                      | 30                      | 43                                                 |
| OCT/NOV/DEC           | 1             | 0         | 0             | OCT/NOV/DEC           | 10                      | 60                      | 47                                                 |
| JAN/FEB/MAR           | 1             | 0         | 0             | JAN/FEB/MAR           | 10                      | 27                      | 43                                                 |
| APR/MAY/JUNE          | 0             | 0         | 0             | APR/MAY/JUNE          | 10                      | 0                       | 0                                                  |